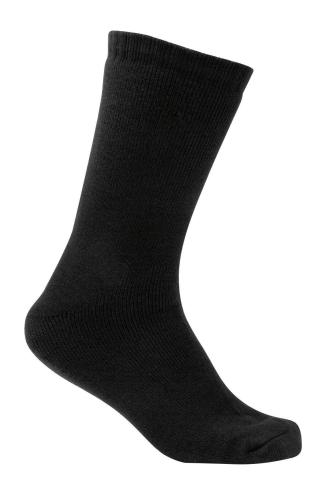

# **BAMBOO SOCKS**

CODE: BSBK / COLOUR: Black / SIZES: 6-10 & 11-14

### **FEATURES**

- Comfort cuff
- Anatomical ankle and arch support
- Thermo-Regulation: Assists feet to stay warm or cool, whatever the conditions
- Moisture Wicking: Superior absorption helps keep your feet dry and healthy and prevent blisters
- Odour Control: Bamboo has anti-bacterial properties, helping to eliminate odour
- Anti-Static: Bamboo is a naturally anti-static fibre
- Eco Friendly: Bamboo requires minimal water and no pesticides in its cultivation.

### **FABRIC**

Bamboo.